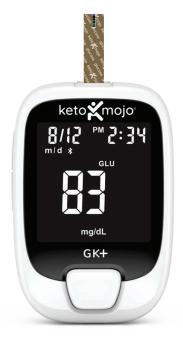

INSERT STRIP

Lifetime Warranty

Visit Keto-Mojo.com for more information!

#### **GLUCOSE**

Measurement Range: 20 - 600 mg/dL