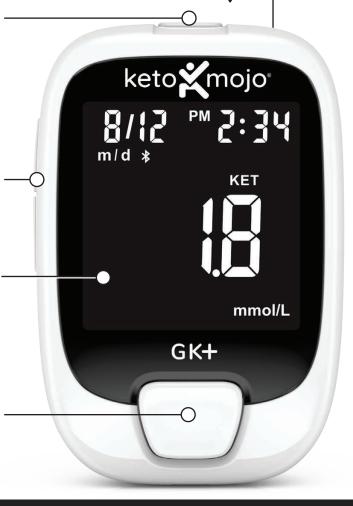

#### **STRIP PORT**

Insert a test strip in the strip port at the top of the meter. The strip port light turns on automatically when the meter is on.

#### SIDE BUTTONS

Toggle between various functions and settings.

#### **DISPLAY**

Shows test results and related information.

#### **MAIN BUTTON**

Press to turn meter on/off.

Use to switch between functions and to set settings.

### **KETONE**

Measurement Range: 0.1 - 8.0 mmol/L